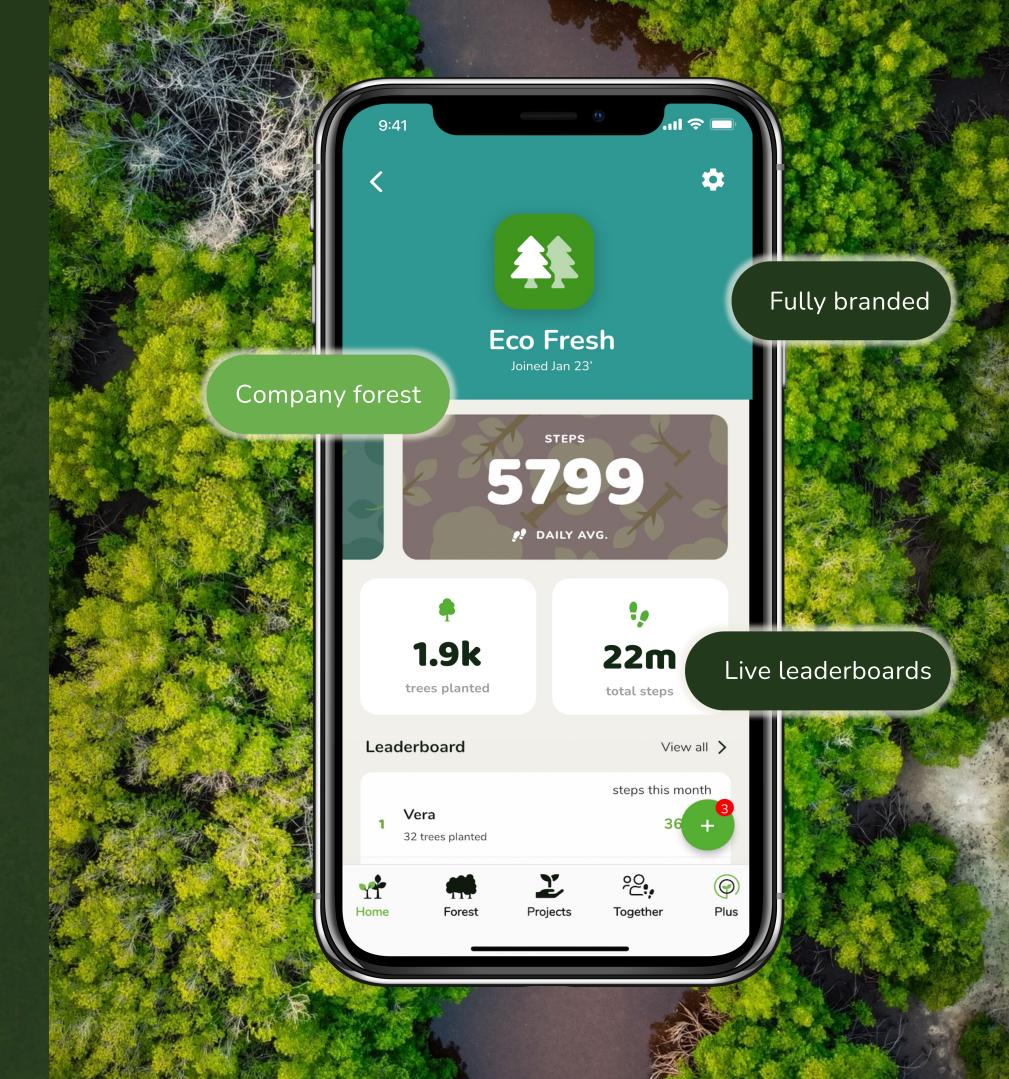

### Good for your Health. Good for our Planet.

We provide a fully branded in-app Steps League for users to track their walks and see their contribution to an overall Company Forest.

Live leaderboards for healthy competition, with the option to compete in teams.

When someone hits the target of **5000 steps** for the day, **one mangrove tree** is planted. Funded by your organisation.