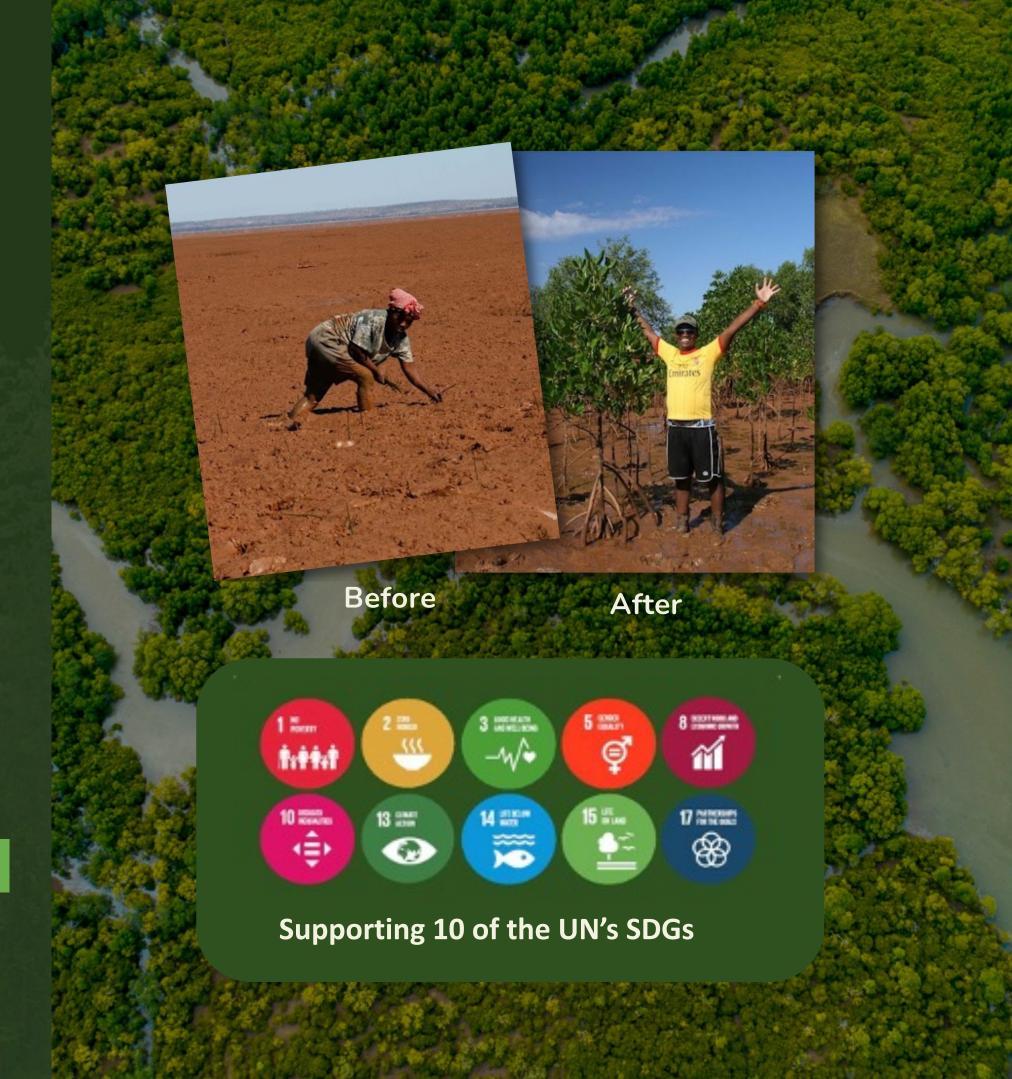

#### Our Trees

Mangroves are "super trees". Capturing up to 4 times more carbon than rainforests, while providing vital habitats for wildlife.

We work in partnership with Eden Reforestation Projects, who employ local communities to plant and protect the trees – helping to lift them out of extreme poverty.

Revitalising areas that have been devastated by deforestation in:

Madagascar | Haiti | Brazil | Indonesia | Kenya | Mozambique