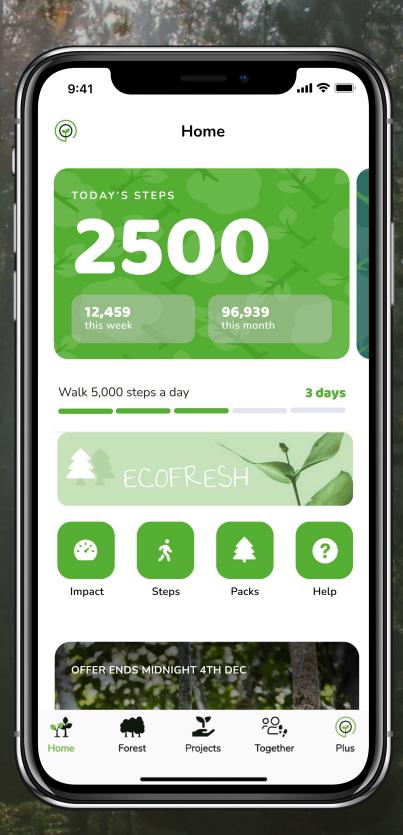

### Good for your Health. Good for our Planet.

We provide a fully branded in-app Steps League for users to track their walks and see their contribution to an overall Company Forest.

Live leaderboards for healthy competition, with the option to compete in teams.

When someone hits the target of **5000 steps** for the day, **one mangrove tree** is planted. Funded by your organisation.

### Start a company wide 30-Day Steps Challenge

Users only need a **smart phone** to get involved, using the phone's pedometer or...

... the Treekly® app syncs to a wide range of steps tracker services or wearables.