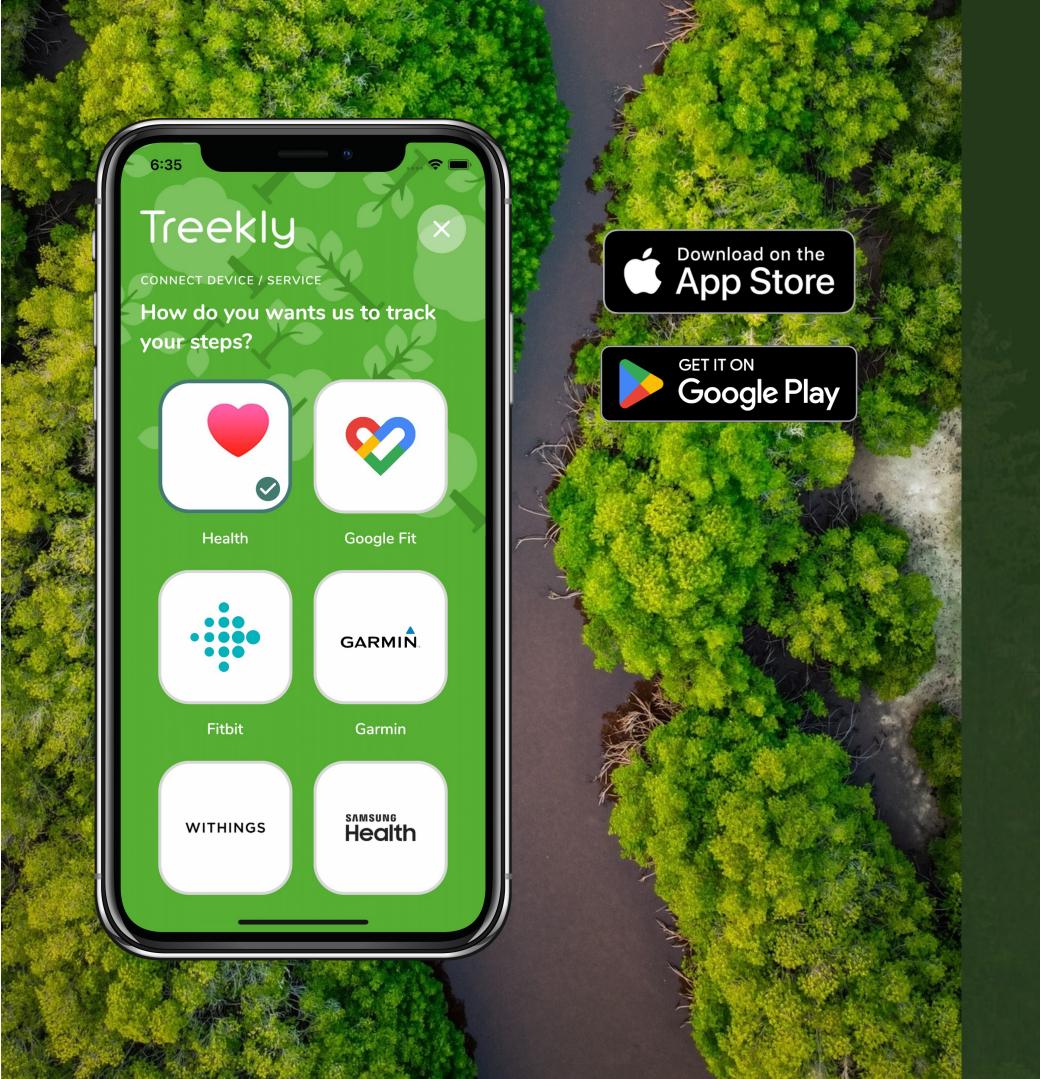

### Start a company wide 30-Day Steps Challenge

Users only need a **smart phone** to get involved, using the phone's pedometer or...

... the Treekly® app syncs to a wide range of steps tracker services or wearables.