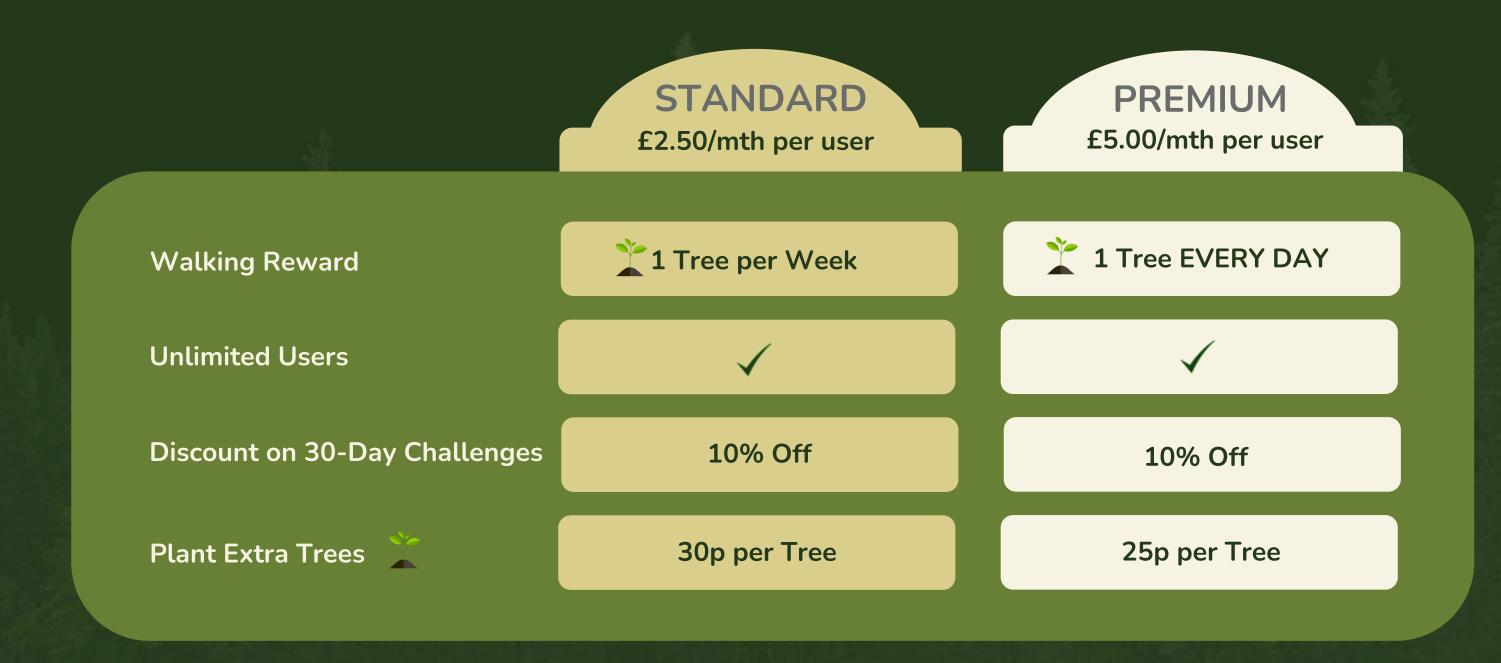

# 977 million+

Trees planted and protected since 2005



280

Project sites in 10 countries



14,800+

Locals employed with fair wages

#### Treekly Partnership:



650,000+

Trees funded (Jan 2021 – Dec 2022)



7 sites

in 6 different countries



#### 30-Day Challenge Pricing Packages:



Silver £1,500



5,000 'Launch Trees'



100 Users (free)



Earn 1 Tree per Day



**Comms Templates** 



Gold £4,000



10,000 'Launch Trees'



500 Users (free)



Earn 1 Tree per Day



**Comms Templates** 



Platinum £8,000



20,000 'Launch Trees'



1,000 Users (free)



Earn 1 Tree per Day



**Comms Templates** 

Or Create your own Custom Package:

User Bundle: £800

(per 100 users)

'Launch Trees' Bundle: £200

Most Popular

(per 1000 Trees)

#### Or... use Treekly Business every month:



## Ready to take the first steps?

If you have any questions or queries get in touch with us below:



business@treekly.org