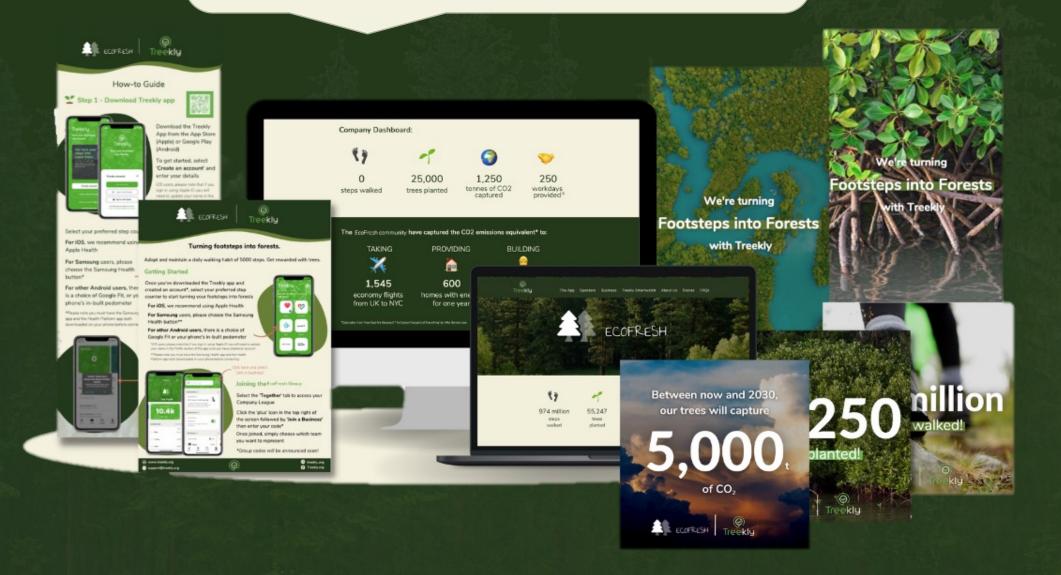

We provide comms templates and simple onboarding guides to get your community started with an opening 30-Day Challenge.

Together. Turning Footsteps into Forests!

- Branded in-app Dashboard with Live leaderboards and Impact stats
- Members earn one tree per day for maintaining a daily walking habit of 5000 Steps
- Company web dashboard
  Showing your company forest total and CO2 impact
- Comms Pack

  Getting started guides and ready to publish social content

#### Full Comms Support & Social Media Assets ...