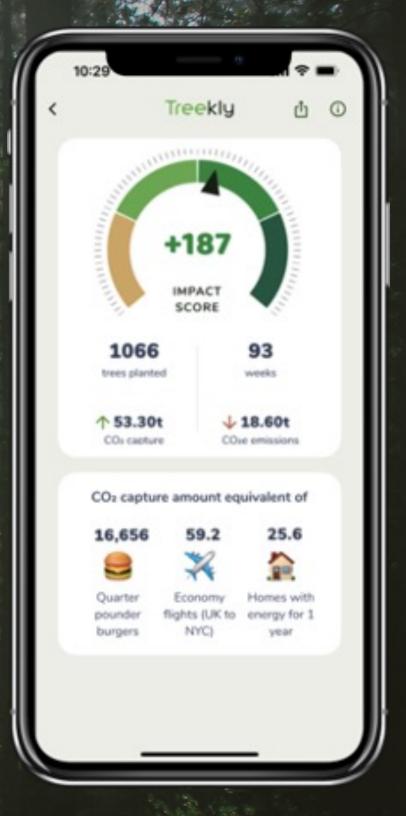

## Our aim is to close the 'Aspiration vs Action' gap

Research consistently shows that over 80% of people across the globe want to live more sustainably yet only 5% have taken action.

We created Treekly® to help as many people as possible play their part in the climate crisis whilst maintaining a daily walking habit.

#### Our Trees

Mangroves are "super trees". Capturing up to 4 times more carbon than rainforests, while providing vital habitats for wildlife.

We work in partnership with Eden Reforestation Projects, who employ local communities to plant and protect the trees – helping to lift them out of extreme poverty.

Revitalising areas that have been devastated by deforestation in:

Madagascar | Haiti | Brazil | Indonesia | Kenya | Mozambique

#### 977 million+

Trees planted and protected since 2005

280

Project sites in 10 countries

14,800+

Locals employed with fair wages