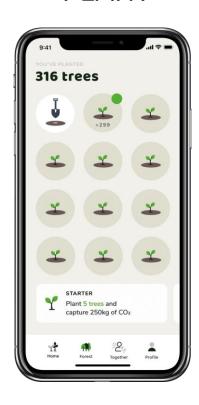

### How Does Treekly® Work?

Hit the daily target of 5,000 steps. One tree is planted. Funded by your organisation.

- ✓ Fully branded in-app Company Steps League
- ✓ Users track their steps and see their contribution to an overall Company Forest.
- ✓ Leaderboards for healthy competition, with the option to compete in teams.

#### **PLANT**