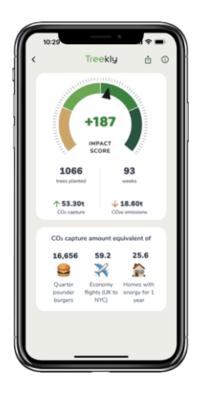

### **Online Company Dashboard**

Showcase your impact with your live company dashboard page. Showing your Company Forest total and CO2 impact.

√ Company Forest

Visualise your company achievements

√ CO2 Impact

Measure against CO2 equivalents

√ Company Badges

Showcase company milestones by collecting tree badges

√ Live Leader board

Track user's steps on a live ranked leader board