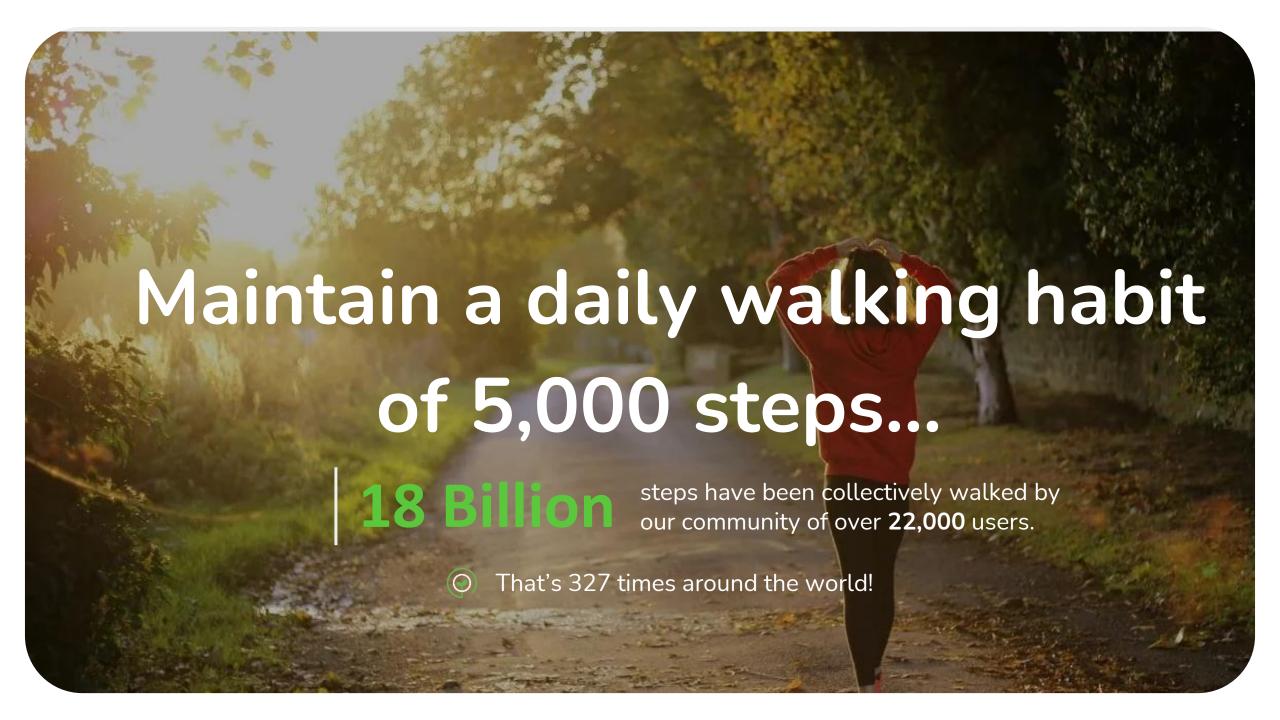

Daily walking habit

<5,000 steps

considered a sedentary lifestyle

Risk of heart disease

19% reduction

by walking 5 days a week

**Creative thinking** 

81% increase

while walking

Fewer sick days

43% reduction

when walking >5 days/week vs <1 day/week

Sources: British Journal of Sports Medicine | bjsm.bmj.com/content/45/12/987; US National Library of Medicine | pubmed.ncbi.nlm.nih.gov/19306107/; American Psychological Association | psycnet.apa.org/record/2014-14435-001