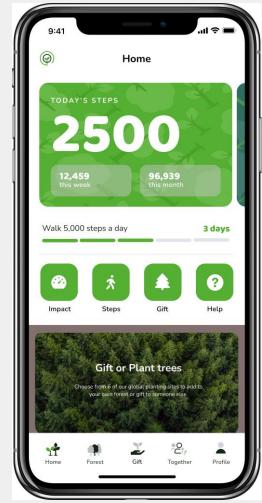

### How Does Treekly® Work?

Hit the daily target of 5,000 steps. One tree is planted. Funded by your organisation.

- ✓ Fully branded in-app Company Steps League
- ✓ Users track their steps and see their contribution to an overall Company Forest.
- ✓ Leaderboards for healthy competition, with the option to compete in teams.

### **TRACK**

#### **PLANT**

#### **IMPACT**

#### **COMMUNITY**

Connect your device or wearable and maintain a daily walking habit

Fund trees in global sites and plant them in your own virtual forest.

Capture CO2 from the atmosphere and see your impact grow