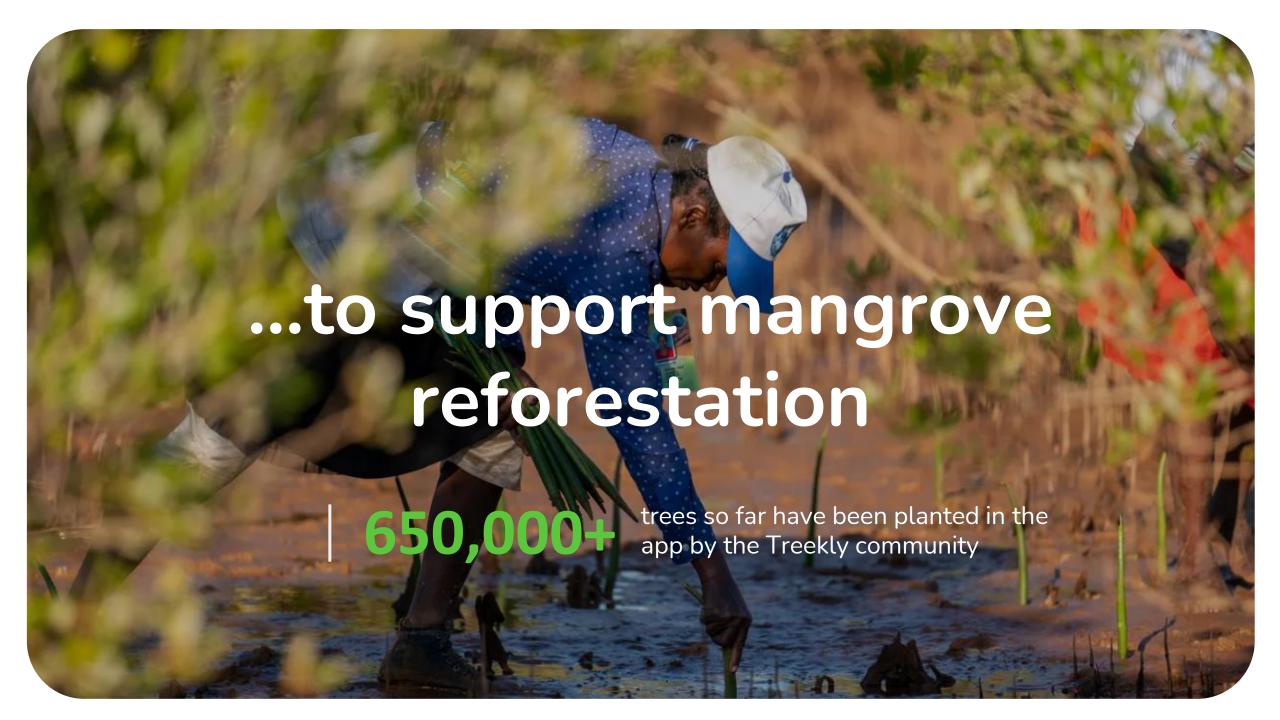

### How Does Treekly® Work?

Hit the daily target of 5,000 steps. One tree is planted. Funded by your organisation.

- ✓ Fully branded in-app Company Steps League
- ✓ Users track their steps and see their contribution to an overall Company Forest.
- ✓ Leaderboards for healthy competition, with the option to compete in teams.