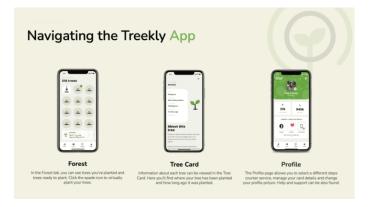

### **Online Company Dashboard**

Showcase your impact with your live company dashboard page. Showing your Company Forest total and CO2 impact.

√ Company Forest

Visualise your company achievements

√ CO2 Impact

Measure against CO2 equivalents

√ Company Badges

Showcase company milestones by collecting tree badges

√ Live Leader board

Track user's steps on a live ranked leader board