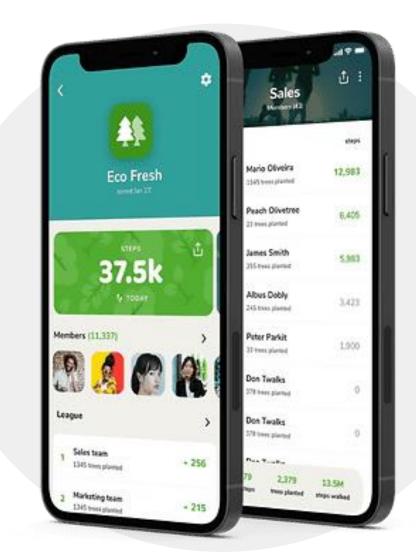

### How Does Treekly® Work?

Hit the daily target of 5,000 steps. One tree is planted. Funded by your organisation.

- ✓ Fully branded in-app Company Steps League
- ✓ Users track their steps and see their contribution to an overall Company Forest.
- ✓ Leaderboards for healthy competition, with the option to compete in teams.

### **Online Company Dashboard**

Showcase your impact with your live company dashboard page. Showing your Company Forest total and CO2 impact.

√ Company Forest

Visualise your company achievements

√ CO2 Impact

Measure against CO2 equivalents

√ Company Badges

Showcase company milestones by collecting tree badges

√ Live Leader board

Track user's steps on a live ranked leader board