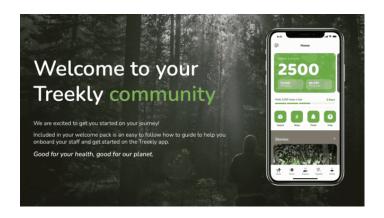

## Together, Turning Footsteps into Forests

We provide businesses with an engaging platform which combines wellbeing and sustainability.

Teams at these companies love us...

93% of employees rated their Treekly Challenge 5/5