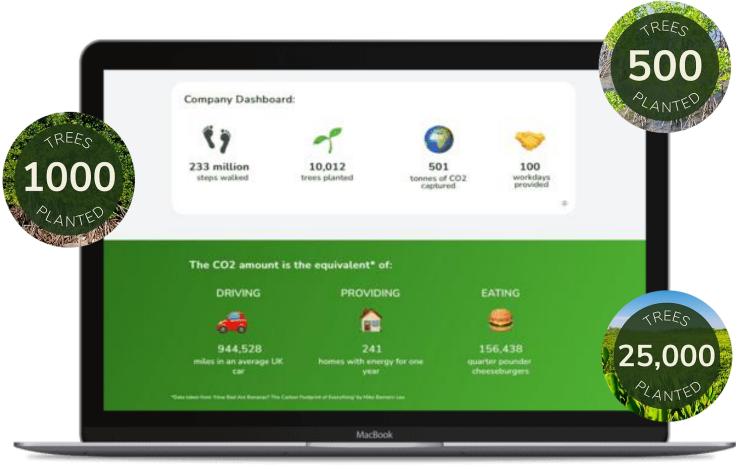

### **Online Company Dashboard**

Showcase your impact with your live company dashboard page. Showing your Company Forest total and CO2 impact.

√ Company Forest

Visualise your company achievements

√ CO2 Impact

Measure against CO2 equivalents

√ Company Badges

Showcase company milestones by collecting tree badges

√ Live Leader board

Track user's steps on a live ranked leader board