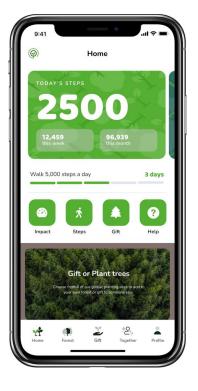

### How Does Treekly® Work?

Hit the daily target of 5,000 steps. One tree is planted. Funded by your organisation.

- ✓ Fully branded in-app Company Steps League
- ✓ Users track their steps and see their contribution to an overall Company Forest.
- ✓ Leaderboards for healthy competition, with the option to compete in teams.

### **TRACK**

#### **PLANT**

#### **IMPACT**

#### **COMMUNITY**

Connect your device or wearable and maintain a daily walking habit

Fund trees in global sites and plant them in your own virtual forest.

Capture CO2 from the atmosphere and see your impact grow