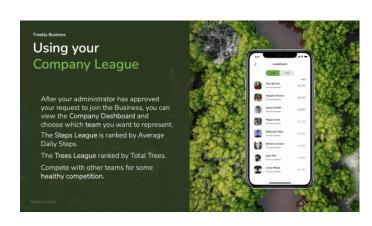

### How Does Treekly® Work?

Hit the daily target of 5,000 steps. One tree is planted. Funded by your organisation.

- ✓ Fully branded in-app Company Steps League
- ✓ Users track their steps and see their contribution to an overall Company Forest.
- ✓ Leaderboards for healthy competition, with the option to compete in teams.

Create local and global company teams for some healthy competition